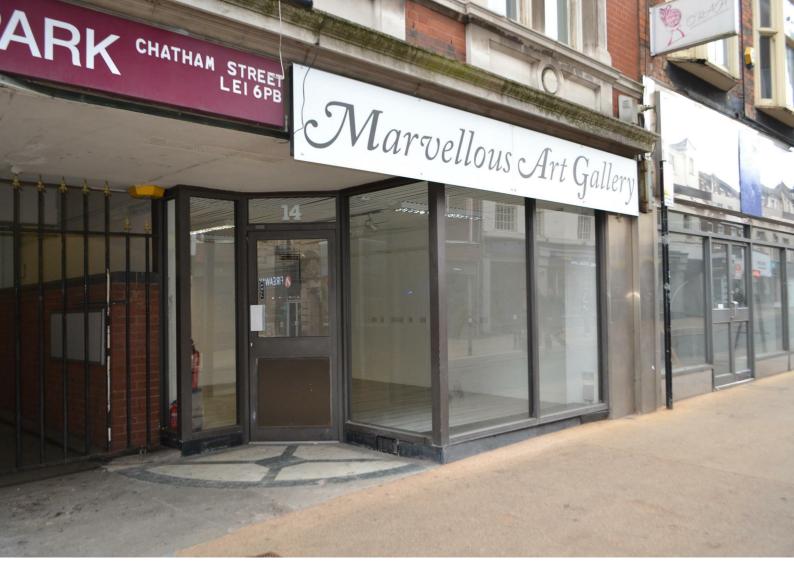

# 14, BELVOIR STREET, LEICESTER, LE1 6QH

This is an excellent opportunity to rent retail premises in popular Belvoir Street close to Granby Street in Leicester City Centre. The accommodation is available on a new lease for a minimum of three years. The unit has an attractive shop front, an open sales area and kitchen and WC and storage facilities in the basement. The shop would be suitable for a variety of uses subject to planning permission. The sales area extends to 28.5 sq. m. (307 sq. ft.).

#### **SITUATION**

The property is situated on Belvoir Street, a popular thoroughfare for retailers and leisure operators, within Leicester City Centre. It runs between Granby Street and Welford Road and lies close to Market Street, another well-regarded, pedestrianised shopping location.

#### **DESCRIPTION**

The property comprises a ground floor lock-up shop with an attractive shop-front and with a useful basement including a kitchen/staff area and WC's.