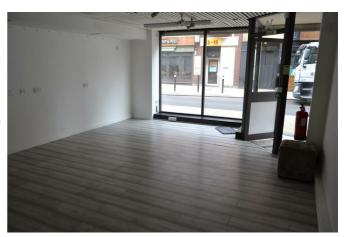

#### **DESCRIPTION**

The property comprises a ground floor lock-up shop with an attractive shop-front and with a useful basement including a kitchen/staff area and WC's.

### **ACCOMMODATION**

Internal width: 4.76 m (15 ft. 7 ins.) Shop Depth: 6.92 m. (22 ft. 10 ins.) Total sales area: 28.5 sq. m. (307 sq. ft.) Basement 32.4 sq. m. (349 sq. ft.)